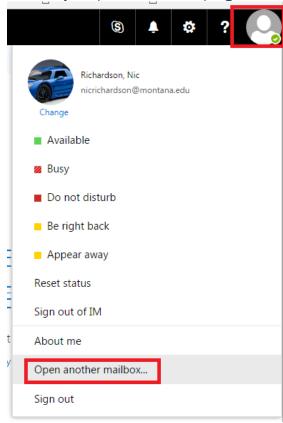

Login to your 0365 mailbox at www.outlook.com/owa/montana.edu

Click on your picture in the top right then click on Open another mailbox.

In the popup box type in the **county/reservation name** of the mailbox you want to open.